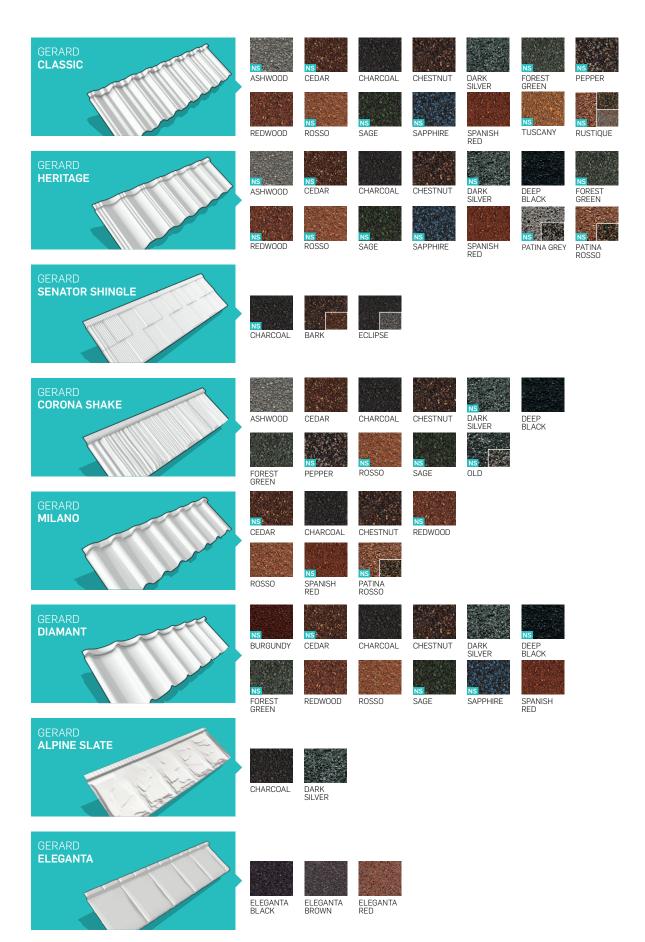

## **GERARD**COLOUR CHART

## YOUR CHOICE OF COLOUR

The exterior of your house can speak volumes in terms of the overall impression you want for your home. Often overlooked until the very end of a building project, the exterior colour scheme of your house can add definition, stature and depth. Once you start working through your colour options, you'll see that GERARD Roofs offers a superb range of colours to quietly enhance or emphatically dramatise your roof.

Every effort has been made to accurately reproduce colours, but, for technical reasons connected with colour reproduction, printed colours may differ from actual product colours. Please refer to actual colour samples before purchasing.

Standard Colour (SL1 + SL2)

NS Non-standard colour (SL3)

Please see our Service Level policy.